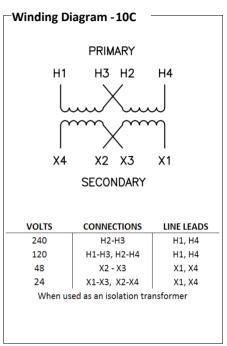

## Catalog No. K2XGF24-1

| <b>Characteristics</b> |          |
|------------------------|----------|
| Phase                  | 1        |
| KVA                    | 1        |
| Primary                | 240X480V |
| Secondary              | 24/48V   |
| Conductor              | Copper   |
| Temp. Rise             | 115° C   |
| Frequency              | 60 HZ    |
| Taps                   | None     |
| ESS                    | No       |
| Insulation             | 180° C   |
| Weathershield          | N/A      |
| Wall Bracket           | Built-In |
| Weight(lbs)            | 28       |
| Sound(dB)              | 40       |
|                        |          |

| AMP Ratings            |       |
|------------------------|-------|
| Line In (Load) @ 240V  | 4.2A  |
| Line In (Load) @ 480V  | 2.1A  |
| Load (Secondary) @ 24V | 41.7A |
| Load (Secondary) @ 48V | 20.8A |