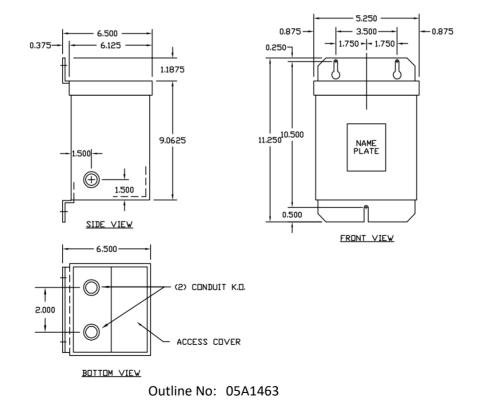

## All units are UL listed and are designed in accordance with applicable NEMA, ANSI and IEEE standards. Transformers are dry-type AA, non-ventilated NEMA 3R enclosure. Transformers are wall mounted. Wall mounting bracket is built into the enclosure. Paint color is ANSI 61.